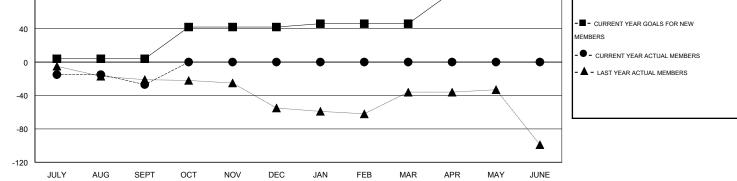

## GMT:

HARVEY WHITLEY LOCATION SOUTH CAROLINA  $\mathsf{GMT} \; \mathsf{CA} \; 1$ Clubs Members RESULTS FOR 2015-2016 RESULTS FOR 2015-2016 NEW CLUB NEW CLUBS DROPPED NET NEW MEMBER CHARTER AND DROPPED NET QUARTER QUARTER GOAL CLUBS GAIN/LOSS GOAL NEW MEMBERS MEMBERS GAIN/LOSS ADDED 0 0 0 0 4 14 41 -27 JULY/AUG/SEPT JULY/AUG/SEPT 0 0 0 0 0 38 0 1 OCT/NOV/DEC OCT/NOV/DEC 0 0 0 0 4 0 0 0 JAN/FEB/MAR JAN/FEB/MAR 1 0 0 0 38 0 0 0 APR/MAY/JUNE APR/MAY/JUNE