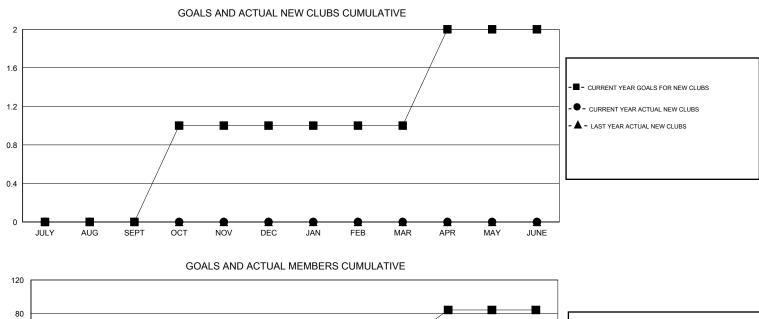

## GMT:

HARVEY WHITLEY LOCATION SOUTH CAROLINA  $\mathsf{GMT} \; \mathsf{CA} \; 1$ Clubs Members RESULTS FOR 2015-2016 RESULTS FOR 2015-2016 NEW CLUB NEW CLUBS DROPPED NET NEW MEMBER CHARTER AND DROPPED NET QUARTER QUARTER GOAL CLUBS GAIN/LOSS GOAL NEW MEMBERS MEMBERS GAIN/LOSS ADDED 0 0 0 0 4 14 41 -27 JULY/AUG/SEPT JULY/AUG/SEPT 0 0 0 0 0 38 0 1 OCT/NOV/DEC OCT/NOV/DEC 0 0 0 0 4 0 0 0 JAN/FEB/MAR JAN/FEB/MAR 1 0 0 0 38 0 0 0 APR/MAY/JUNE APR/MAY/JUNE